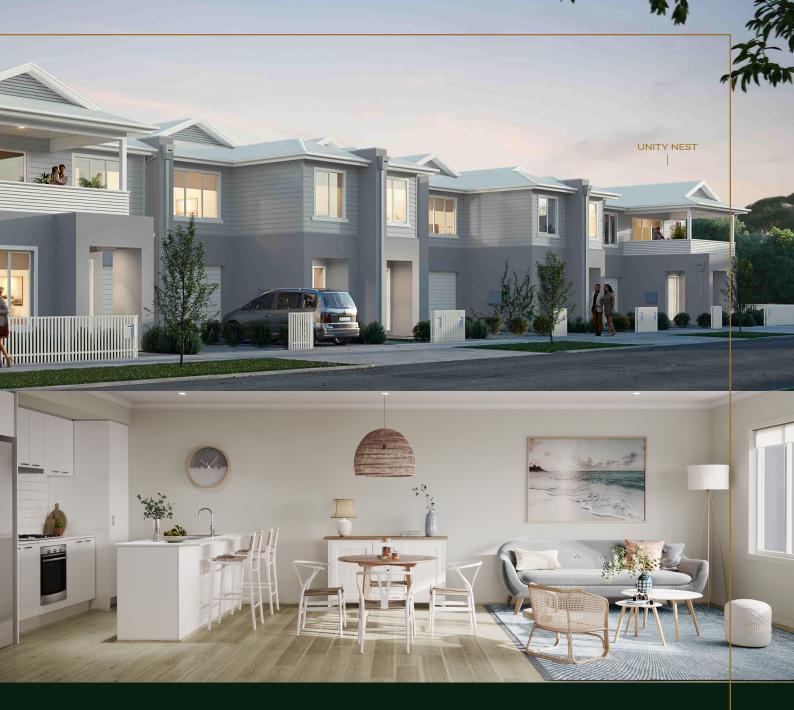

## **UNITY NEST**

Natural light abounds in the Unity Nest. With a bedroom on each level this well-appointed home includes a separate study space and laundry to the ground floor, meaning working from home is a breeze. Upstairs the open-plan kitchen, living and dining open on to a sun-filled balcony, perfect for a morning coffee in the sun.

- Gourmet kitchen with stainless steel appliances
- Architectural façade
- 20mm Caeserstone kitchen benchtops
- Exposed aggregate driveway
- Smart control garage door with wall mounted remote and two handsets, camera security and app control
- 2550mm high ceilings
- Walk-in robes to all bedrooms
- Study nook with ample natural light
- LED downlights to all living areas