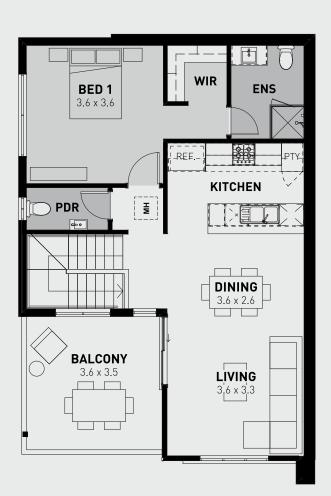

| UNITY NEST   | Area (m²) |
|--------------|-----------|
| Porch        | 2.74      |
| Ground Floor | 47.39     |
| Garage       | 27.61     |
| First Floor  | 71.55     |
| Balcony      | 13.71     |
|              | 163.00m²  |

BED 2
3.7 x 3.0

BATH

STORAGE

WIR

GARAGE
3.6 x 6.0

ENTRY

STUDY
2.4 x 2.0

PORCH

**GROUND FLOOR** 

FIRST FLOOR